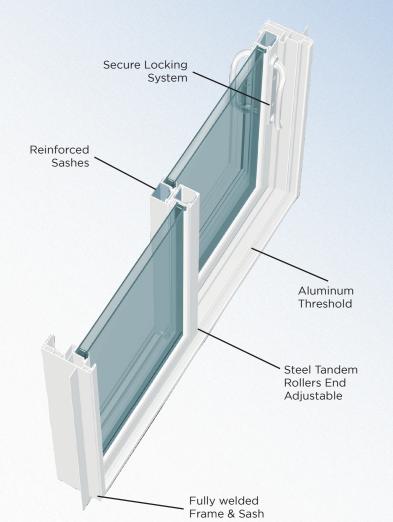

### OPTIONS —

- Integral nailing fin on jambs and head 3-1/2" behind nail fin, 4-3/4" overall jamb depth, sill height 2-1/2"
- Reinforced operating sash
- Fully assembled, fusion welded frame and sash
- Two tandem ball bearing rollers on the operating sash glide easily along the stainless steel roller track end adjustment
- Deluxe handle color matched to frame
- Heavy duty adjustable sliding fiberglass screen
- > 3/4" tempered high performance LowE

## PERFORMANCE-

- Fusion welded frame and sash corners assures strength, durability, and years of trouble-free service in the home.
- ► Cam Locks with keepers fastened into reinforcements provide greater security and reduced air infiltration.
- > 3/4" Extruded J-channel; 2-7/8" Jamb; 1-9/16" Behind Fin
- Dual locks on widths 24" and above.
- > 3/4" insulated glass available with internal soft coat Low-E
- Integral J-channel eliminates the need for J-channel in most siding applications.
- Reinforcement in fixed meeting rail is continuous for structural integrity.
- Positive interlock provides increased security and reduces air infiltration.
- Tilt-in lower sash for easy cleaning.
- Strong sill provides elegant look from the outside and decreases the possibility of a bowed sill.
- Bulb seal at bottom of lower sash provides a tight fit between the sash and frame.
- Inverted block and tackle balances provide smooth operation.
- Traditional (WM180) brick mould exterior provides an attractive look on the exterior of the window.
- Standard 3-0 x 5-0 (35 ½" x 59 ½" make size) meets 5.7 square feet of opening (egress for most areas).
- Extruded sash lift rail for easy operation.
- ▶ 1-1/4" extruded nail-fin with pre-punched holes for installation.
- Choose from our standard base colors white, sandstone, clay, or our optional black laminate.