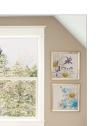

## WINDOWS

**SINGLE** HUNG

SINGLE/TRIPLE SLIDER

**PICTURE WINDOW** 

**ARCHITECTURAL** 

Octagon

Trapezoid

- **SHAPES** Circle Hexagon
- ▶ 1/2 Circle
- Extended
- Pentagon 1/2 Circle Triangle
- Arch
- Extended Arch

## PERFORMANCE-

- Fusion welded frame and sash corners assures strength, durability, and years of trouble-free service in the home.
- ► Cam Locks with keepers fastened into reinforcements provide greater security and reduced air infiltration.
- > 3/4" Extruded J-channel; 2-7/8" Jamb; 1-9/16" Behind Fin
- Dual locks on widths 24" and above.
- > 3/4" insulated glass available with internal soft coat Low-E
- Integral J-channel eliminates the need for J-channel in most siding applications.
- Reinforcement in fixed meeting rail is continuous for structural integrity.
- Positive interlock provides increased security and reduces air infiltration.
- Tilt-in lower sash for easy cleaning.
- Strong sill provides elegant look from the outside and decreases the possibility of a bowed sill.
- Bulb seal at bottom of lower sash provides a tight fit between the sash and frame.
- Inverted block and tackle balances provide smooth operation.
- Traditional (WM180) brick mould exterior provides an attractive look on the exterior of the window.
- Standard 3-0 x 5-0 (35 ½" x 59 ½" make size) meets 5.7 square feet of opening (egress for most areas).
- Extruded sash lift rail for easy operation.
- ▶ 1-1/4" extruded nail-fin with pre-punched holes for installation.
- Choose from our standard base colors white, sandstone, clay, or our optional black laminate.