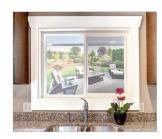

## WINDOWS

**SINGLE** HUNG

SINGLE/TRIPLE SLIDER

**PICTURE WINDOW** 

**ARCHITECTURAL** 

Octagon

Trapezoid

- **SHAPES** Circle Hexagon
- ▶ 1/2 Circle
- Extended
- Pentagon 1/2 Circle Triangle
- Arch
- Extended Arch

## PERFORMANCE-

- Fusion welded frame and sash corners assures strength, durability, and years of trouble-free service in the home.
- ► Cam Locks with keepers fastened into reinforcements provide greater security and reduced air infiltration.
- > 3/4" Extruded J-channel; 2-7/8" Jamb; 1-9/16" Behind Fin
- Dual locks on widths 24" and above.
- > 3/4" insulated glass available with internal soft coat Low-E
- Integral J-channel eliminates the need for J-channel in most siding applications.
- Reinforcement in fixed meeting rail is continuous for structural integrity.
- Positive interlock provides increased security and reduces air infiltration.
- Tilt-in lower sash for easy cleaning.
- Strong sill provides elegant look from the outside and decreases the possibility of a bowed sill.
- Bulb seal at bottom of lower sash provides a tight fit between the sash and frame.
- Inverted block and tackle balances provide smooth operation.
- Traditional (WM180) brick mould exterior provides an attractive look on the exterior of the window.
- Standard 3-0 x 5-0 (35 ½" x 59 ½" make size) meets 5.7 square feet of opening (egress for most areas).
- Extruded sash lift rail for easy operation.
- ▶ 1-1/4" extruded nail-fin with pre-punched holes for installation.
- Choose from our standard base colors white, sandstone, clay, or our optional black laminate.