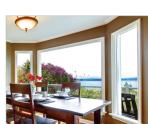

## WINDOWS

**SINGLE** HUNG

SINGLE/TRIPLE SLIDER

**PICTURE WINDOW** 

**ARCHITECTURAL** 

Octagon

Trapezoid

- **SHAPES** Circle Hexagon
- ▶ 1/2 Circle
- Extended
- Pentagon 1/2 Circle Triangle
- Arch
- Extended Arch

## PERFORMANCE-

- Fusion welded frame and sash corners assures strength, durability, and years of trouble-free service in the home.
- ► Cam Locks with keepers fastened into reinforcements provide greater security and reduced air infiltration.
- > 3/4" Extruded J-channel; 2-7/8" Jamb; 1-9/16" Behind Fin
- Dual locks on widths 24" and above.
- > 3/4" insulated glass available with internal soft coat Low-E
- Integral J-channel eliminates the need for J-channel in most siding applications.
- Reinforcement in fixed meeting rail is continuous for structural integrity.
- Positive interlock provides increased security and reduces air infiltration.
- Tilt-in lower sash for easy cleaning.
- Strong sill provides elegant look from the outside and decreases the possibility of a bowed sill.
- Bulb seal at bottom of lower sash provides a tight fit between the sash and frame.
- Inverted block and tackle balances provide smooth operation.
- Traditional (WM180) brick mould exterior provides an attractive look on the exterior of the window.
- Standard 3-0 x 5-0 (35 ½" x 59 ½" make size) meets 5.7 square feet of opening (egress for most areas).
- Extruded sash lift rail for easy operation.
- ▶ 1-1/4" extruded nail-fin with pre-punched holes for installation.
- Choose from our standard base colors white, sandstone, clay, or our optional black laminate.