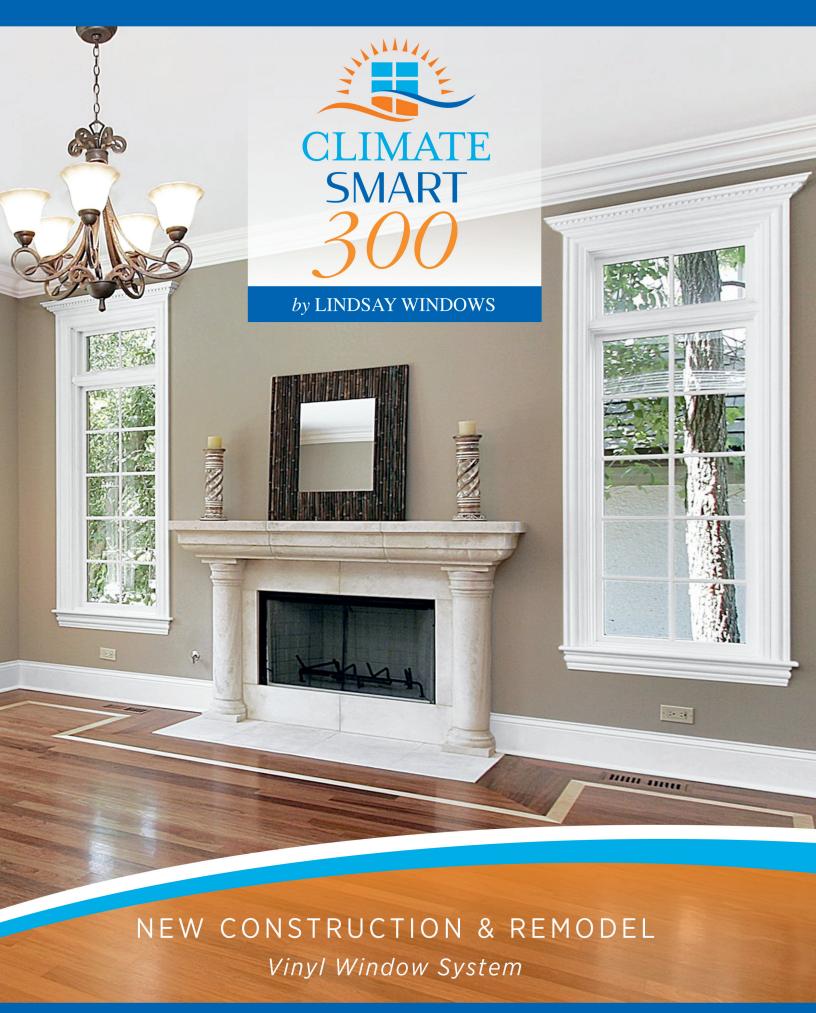

## ClimateSmart 300 Series

## PERFORMANCE-

- Fusion welded frame and sash corners assures strength, durability, and years of trouble-free service in the home.
- ► Cam Locks with keepers fastened into reinforcements provide greater security and reduced air infiltration.
- > 3/4" Extruded J-channel; 2-7/8" Jamb; 1-9/16" Behind Fin
- Dual locks on widths 24" and above.
- > 3/4" insulated glass available with internal soft coat Low-E
- Integral J-channel eliminates the need for J-channel in most siding applications.
- Reinforcement in fixed meeting rail is continuous for structural integrity.
- Positive interlock provides increased security and reduces air infiltration.
- Tilt-in lower sash for easy cleaning.
- Strong sill provides elegant look from the outside and decreases the possibility of a bowed sill.
- Bulb seal at bottom of lower sash provides a tight fit between the sash and frame.
- Inverted block and tackle balances provide smooth operation.
- Traditional (WM180) brick mould exterior provides an attractive look on the exterior of the window.
- Standard 3-0 x 5-0 (35 ½" x 59 ½" make size) meets 5.7 square feet of opening (egress for most areas).
- Extruded sash lift rail for easy operation.
- ▶ 1-1/4" extruded nail-fin with pre-punched holes for installation.
- Choose from our standard base colors white, sandstone, clay, or our optional black laminate.